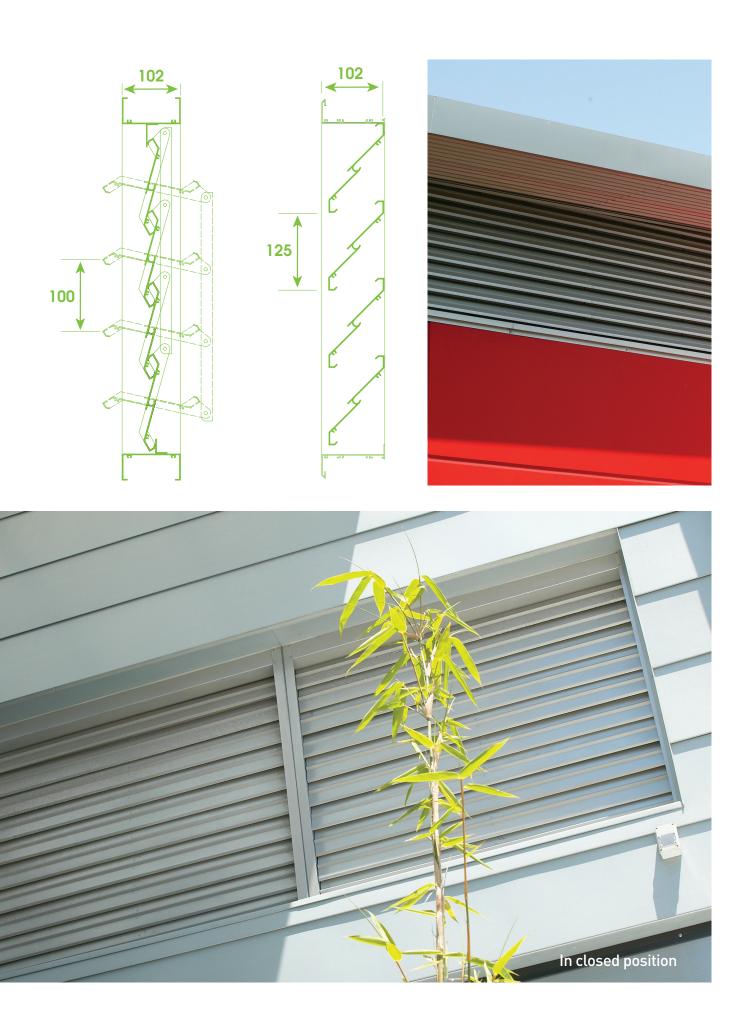

## SERIES OPERABLE LOUVRE DESIGN

Our centre-lip blade design with the option of operable blades ensures airflow performance and optimal weather protection in challenging external environments.

The Airocle **C Series** is built using precision extruded aluminium and provides efficient ventilation where there is greater weather exposure.

- Maximum blade span: 1600mm
- 44% free open area fixed blade
- 83% free open area operable blade fully open
- Available in fixed or operable blade
- Available in aluminium
- Manufactured in Australia