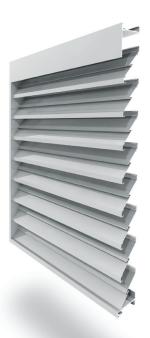

## SERIES OPERABLE LOUVRE DESIGN

Our centre-lip blade design with the option of operable blades ensures airflow performance and optimal weather protection in challenging external environments.

The Airocle **C Series** is built using precision extruded aluminium and provides efficient ventilation where there is greater weather exposure.

- Maximum blade span: 1600mm
- 44% free open area fixed blade
- 83% free open area operable blade fully open
- Available in fixed or operable blade
- Available in aluminium
- Manufactured in Australia