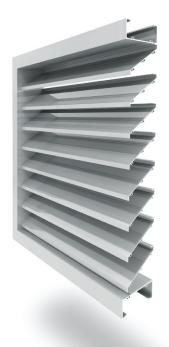

## SERIES OPERABLE LOUVRE DESIGN

The <u>B Series</u> louvre lets you deliver maximum airflow performance naturally while achieving the weatherproof security of our optimised extruded aluminium lipped design.

The Airocle **B Series** has minimal panel depth and is of precision sheet metal construction, providing efficient ventilation for buildings and structures.

- Maximum blade span: 1400mm
- 64% free open area
- Available in aluminium
- Manufactured in Australia