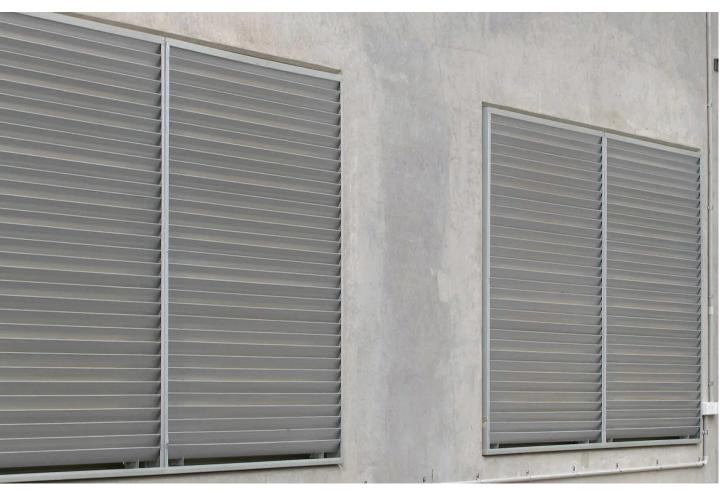

## SERIES FIXED LOUVRE DESIGN

The <u>E Series</u> is available as a stand-alone full chevron louvre system or as a second-stage addition to our other louvre series. This allows you to eliminate the entry of wind-driven rain and therefore ensure total weather protection while not impacting on your project visually.

Our ability to mount the blades horizontally or vertically when used as a stand-alone louvre ensures that the **E Series** is the visually ideal solution for privacy screening in apartment buildings or screening of unsightly plant and equipment.

- Maximum blade span: 1800mm
- 42% free open area second stage louvre
- 48.5% free open area full chevron louvre

Want to know more? Ask us for the **E Series** Data Sheet or let our design team advise you on the best ideas for your project.