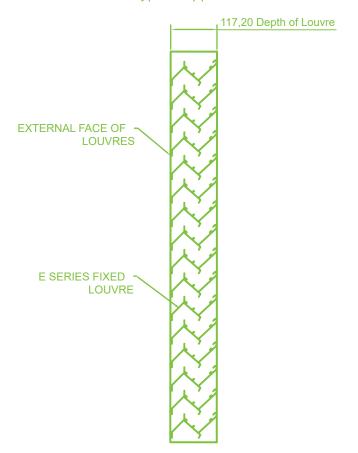

## SERIES FIXED LOUVRE DESIGN

The <u>E Series</u> is available as a stand-alone full chevron louvre system or as a second-stage addition to our other louvre series. This allows you to eliminate the entry of wind-driven rain and therefore ensure total weather protection while not impacting on your project visually.

- Maximum blade span: 1800mm
- 42% free open area second stage louvre
- 48.5% free open area full chevron louvre

Want to know more? Ask us for the **E Series** Data Sheet or let our design team advise you on the best ideas for your project.