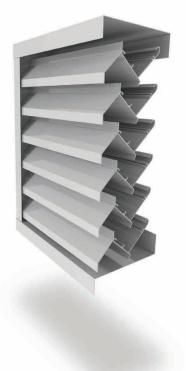

## SERIES FIXED LOUVRE DESIGN

The <u>E Series</u> is available as a stand-alone full chevron louvre system or as a second-stage addition to our other louvre series. This allows you to eliminate the entry of wind-driven rain and therefore ensure total weather protection while not impacting on your project visually.

Our ability to mount the blades horizontally or vertically when used as a stand-alone louvre ensures that the **E Series** is the visually ideal solution for privacy screening in apartment buildings or screening of unsightly plant and equipment.

- Maximum blade span: 1800mm
- 42% free open area second stage louvre
- 48.5% free open area full chevron louvre

Want to know more? Ask us for the **E Series** Data Sheet or let our design team advise you on the best ideas for your project.