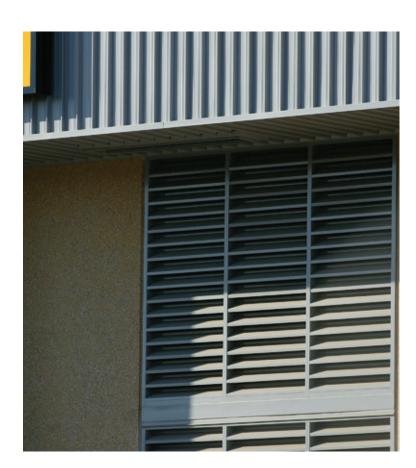

## SERIES FIXED LOUVRE DESIGN

Our wide-span fixed blade design gives you the flexibility of ensuring your large fixed louvre banks impress visually, while still maintaining maximum airflow and weather protection due to increased blade depth.

The Airocle **D Series** is of precision sheet metal construction and provides efficient ventilation for buildings and structures.

- Maximum blade span: 2000mm
- 60% free open area
- Available in Colorbond steel and aluminium
- Manufactured in Australia