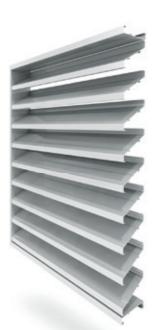

## SERIES FIXED LOUVRE DESIGN

Our wide-span fixed blade design gives you the flexibility of ensuring your large fixed louvre banks impress visually, while still maintaining maximum airflow and weather protection due to increased blade depth.

The Airocle **D Series** is of precision sheet metal construction and provides efficient ventilation for buildings and structures.

- Maximum blade span: 2000mm
- 60% free open area
- Available in Colorbond steel and aluminium
- Manufactured in Australia