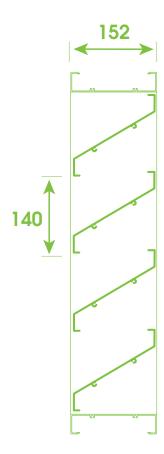

The Airocle **D Series** is of precision sheet metal construction and provides efficient ventilation for buildings and structures.

- Maximum blade span: 2000mm
- 60% free open area
- Available in Colorbond steel and aluminium
- Manufactured in Australia