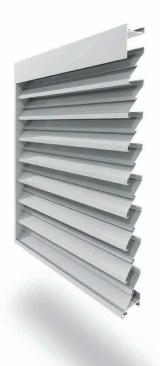

## SERIES FIXED LOUVRE DESIGN

Our centre-lip blade design with the option of operable blades ensures airflow performance and optimal weather protection in challenging external environments.

The Airocle **C Series** is built using precision extruded aluminium and provides efficient ventilation where there is greater weather exposure.

- Maximum blade span: 1600mm
- 49.2% free open area fixed blade
- 83% free open area operable blade fully open
- Available in fixed or operable blade
- Available in aluminium
- Manufactured in Australia