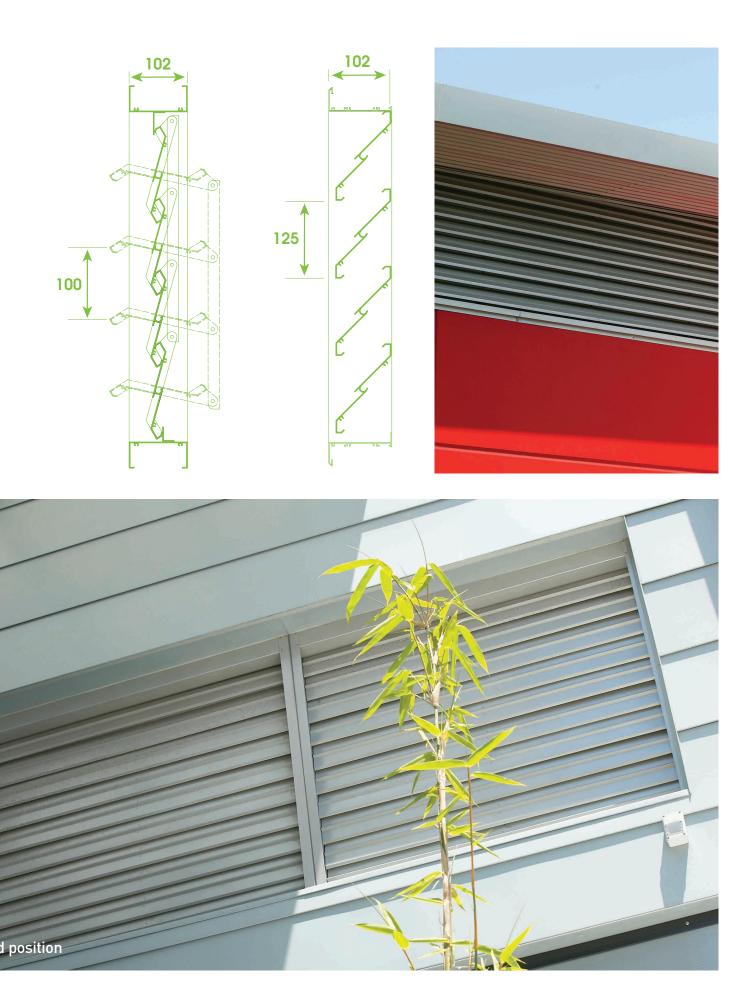

## SERIES FIXED LOUVRE DESIGN

Our centre-lip blade design with the option of operable blades ensures airflow performance and optimal weather protection in challenging external environments.

The Airocle **C Series** is built using precision extruded aluminium and provides efficient ventilation where there is greater weather exposure.

- Maximum blade span: 1600mm
- 49.2% free open area fixed blade
- 83% free open area operable blade fully open
- Available in fixed or operable blade
- Available in aluminium
- Manufactured in Australia